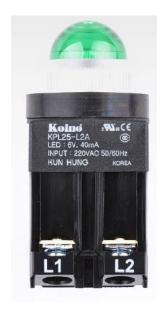

Product ......: Low voltage switchgear combination(PILOT LAMP)

2) KPL30 Series

Harmonized

EN 60947-1:2007/A2:2014, IEC 60947-1:2007/A2:2014 Standard(s) ·····:

Low-voltage switchgear and controlgear - Part 1: General rules

## 

- I. KPL Pilot Lamp
- II. Mounting Hole
  - 25 25 mm
  - 30 30 mm
- III. Lamp Cap type
  - Blank General Type
  - F Flat
- IV. Protection (optional)
  - W IP65
  - None IP40
- V. Light Source
  - None Filament Lamp
  - L LED
- VI. Input Voltage
  - 1A 110 ~ 120 V ac, 50/60Hz (With Transformer)
  - 2A 200 ~ 220 V ac, 50/60Hz (With Transformer)
  - 3A 230 ~ 240 V ac, 50/60Hz (With Transformer)
  - 1C 6 V ac/dc
  - 2C 12 V ac/dc
  - 3C 24 V ac/dc
  - 48D 48 V dc (With Resistor)
  - 110D 110 V dc (With Resistor)
  - 125D 125 V dc (With Resistor)
  - 220D 220 V dc (With Resistor)
- VII. Color (Optional Suffix)
  - R Red
  - G Green
  - Y Yellow
  - B Blue
  - W White
  - O Orange